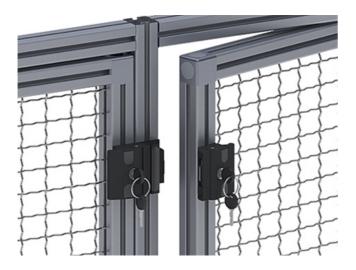

## **Compact Double Door Lock**

Easily and reliably locks doors and flaps. Installs without mechanical means; secured against disassembly when closed.

Selective access by using a single post.

With separate slot fasteners for slot 8 and slot 10

Material: Die-cast aluminium Surface: Black powder coated

Mount: By M6 cheese head or fillister head screw at the

front

Alike lock = identical keys for all locks. Individual = separate key for every lock.