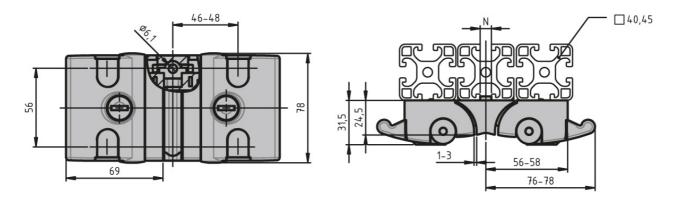

## **Compact Double Door Lock**

Easily and reliably locks doors and flaps. Installs without mechanical means; secured against disassembly when closed.

Selective access by using a single post.

With separate slot fasteners for slot 8 and slot 10

Material: Die-cast aluminium Surface: Black powder coated

Mount: By M6 cheese head or fillister head screw at the

front

Alike lock = identical keys for all locks. Individual = separate key for every lock.

**System:** 40 - Slot 8; 30 - Slot 6 **Type:** Door Latches & Interlocks





## **General Data**



| Designation | Description              | Weight (g) | Lock       |
|-------------|--------------------------|------------|------------|
| PZ5041      | Compact double door lock | 448        | Alike      |
| PZ5042      | Compact double door lock | 448        | Individual |