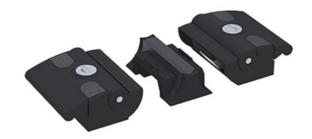

## **Compact Double Door Lock**

Easily and reliably locks doors and flaps. Installs without mechanical means; secured against disassembly when closed.

Selective access by using a single post.

With separate slot fasteners for slot 8 and slot 10

Material: Die-cast aluminium Surface: Black powder coated

Mount: By M6 cheese head or fillister head screw at the

front

Alike lock = identical keys for all locks. Individual = separate key for every lock.

## **General Data**

| Designation | Description              | Weight (g) | Lock       |
|-------------|--------------------------|------------|------------|
| PZ5041      | Compact double door lock | 448        | Alike      |
| PZ5042      | Compact double door lock | 448        | Individual |