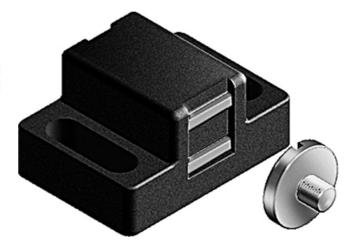

## **Magnetic Catch**

Easy closing of sliding and swing doors. Adapts to the thickness of surface elements.

Mount Slot 5: by M4 × 5 screw (DIN921), galvanised steel Mount Slot 8: by M5 × 6 screw (DIN921), galvanised steel

**Material:** Black plastic (PA), fibreglass-reinforced **System:** 40 - Slot 8; 30 - Slot 6; 20 - Slot 5

Type: Door Latches & Interlocks

## **General Data**

Slot 8

| Designation | Description    | Locking force (N)              |
|-------------|----------------|--------------------------------|
| PZ5057      | Magnetic catch | Approx. 5 (front) / 3 (back)   |
| PZ1610      | Magnetic catch | Approx. 20 (front) / 10 (back) |