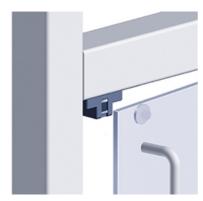

## **Magnetic Catch**

Easy closing of sliding and swing doors. Adapts to the thickness of surface elements.

Mount Slot 5: by M4 × 5 screw (DIN921), galvanised steel Mount Slot 8: by M5 × 6 screw (DIN921), galvanised steel