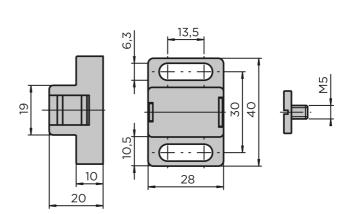

## **Magnetic Catch**

Easy closing of sliding and swing doors. Adapts to the thickness of surface elements.

Mount Slot 5: by M4 × 5 screw (DIN921), galvanised steel Mount Slot 8: by M5 × 6 screw (DIN921), galvanised steel

**Material:** Black plastic (PA), fibreglass-reinforced **System:** 40 - Slot 8; 30 - Slot 6; 20 - Slot 5

Type: Door Latches & Interlocks

## **General Data**

Slot 8

| Designation | Description    | Locking force (N)              |
|-------------|----------------|--------------------------------|
| PZ5057      | Magnetic catch | Approx. 5 (front) / 3 (back)   |
| PZ1610      | Magnetic catch | Approx. 20 (front) / 10 (back) |