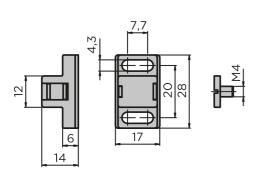

## **Magnetic Catch**

Easy closing of sliding and swing doors. Adapts to the thickness of surface elements.

Mount Slot 5: by M4 × 5 screw (DIN921), galvanised steel Mount Slot 8: by M5 × 6 screw (DIN921), galvanised steel

**Material:** Black plastic (PA), fibreglass-reinforced **System:** 40 - Slot 8; 30 - Slot 6; 20 - Slot 5

Type: Door Latches & Interlocks