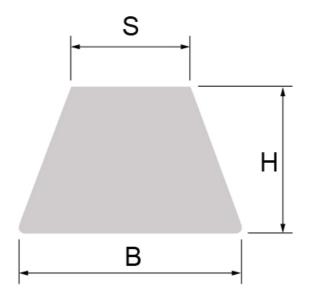

## **General Data**

| Designation | Code | Material | В  | н | S |
|-------------|------|----------|----|---|---|
| K6          | 1    | TPU      | 6  | 4 | 4 |
| Kn8         | 2    | TPU      | 8  | 5 | 5 |
| Kn10        | 3    | TPU      | 10 | 6 | 6 |