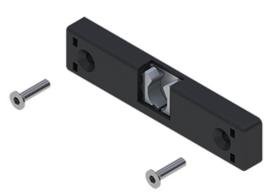

## **Door Latch**

Low-profile door latch for use in the gap of swing doors. Its low height allows you to narrow down the door gap to 12 mm. The door latch snaps onto the head of a M6 cheese head screw (DIN912) which screws into a slot nut and, together with the slot nut, into the bottom of the opposite slot.

Match slots 6.

Material: Door latch; Die-cast zinc Cover plate: Black plastic (PA)

**System:** 30 - Slot 6; 40 - Slot 8 **Type:** Door Latches & Interlocks