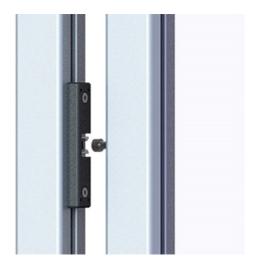

## **Door Latch**

Low-profile door latch for use in the gap of swing doors. Its low height allows you to narrow down the door gap to 12 mm. The door latch snaps onto the head of a M6 cheese head screw (DIN912) which screws into a slot nut and, together with the slot nut, into the bottom of the opposite slot.