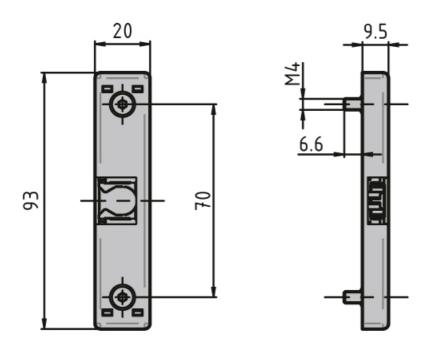

Match slots 6.

Material: Door latch; Die-cast zinc Cover plate: Black plastic (PA)

**System:** 30 - Slot 6; 40 - Slot 8 **Type:** Door Latches & Interlocks