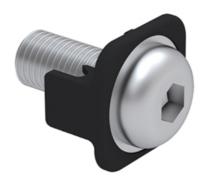

## **Standard Fastener Set 8K**

For mounting surface elements in the profile slot. An added benefit of the connector set is that you can do without extra notches in the surfaces. The connector supports a maximum tightening torque of 25.0 Nm. To provide access to the screw head, we recommend

drilling a hole (D = 7.0 mm) every 20.0 mm. Set includes a galvanised M8x20 fillister head screw.

Material: Spacer, black POM. Fillister head screw, galvanised steel. System: 40 - Slot 8 Type: Fasteners