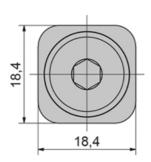

## **Standard Fastener Set 8K**

For mounting surface elements in the profile slot. An added benefit of the connector set is that you can do without extra notches in the surfaces. The connector supports a maximum tightening torque of 25.0 Nm. To provide access to the screw head, we recommend

drilling a hole (D = 7.0 mm) every 20.0 mm. Set includes a galvanised M8x20 fillister head screw.

Material: Spacer, black POM. Fillister head screw, galvanised steel. System: 40 - Slot 8 Type: Fasteners