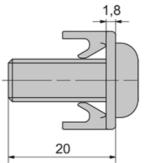

drilling a hole (D = 7.0 mm) every 20.0 mm. Set includes a galvanised M8x20 fillister head screw.

Material: Spacer, black POM. Fillister head screw, galvanised steel. System: 40 - Slot 8 Type: Fasteners