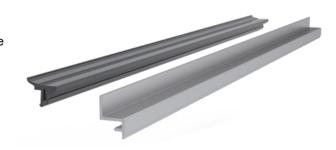

## **Panel Clamping Strip**

For fitting plates into closed frames later. In order to improve the appearance, the mounted plates are more or less flush with the outer edge of the base frame. No need to remove existing constructions. The plate rests on an aluminium strip placed in the profile slot. An

elastic plastic strip is used to fasten the plate afterwards.

System: 40 - Slot 8

Type: Sealing, Coverstrips & Rubbers