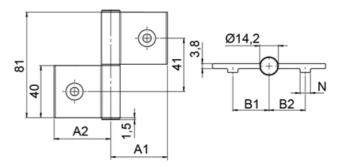

## **General Data**

| Designation | Description    | System      |  | Colour                                |  | Weight (g) |      | B1 |
|-------------|----------------|-------------|--|---------------------------------------|--|------------|------|----|
| PZ1561      | Hinge 8 Al PP4 | 40 - Slot 8 |  | Cover cap white<br>aluminum ≈RAL 9006 |  | 106        | 27.5 |    |
|             |                |             |  |                                       |  |            |      |    |
| Designation | В2             |             |  | A1                                    |  | A2         |      |    |
| PZ1561      | 27.5           |             |  | 43                                    |  | 43         |      |    |