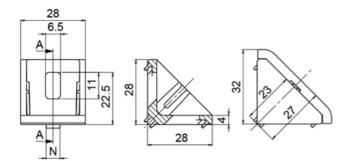

## Angle Set 6 30x30

To connect two aluminum profiles or panels at right angles. The connection angle can be closed with the cover cap. Assembly set includes 1 Cover cap - Plastic PA - black, 2 T-slot nuts - slot 6 - M6, 2 Screws ISO 7380 - M6 × 12

## **General Data**

| Designation | Description                      | System      | Colour          | Weight (g) |
|-------------|----------------------------------|-------------|-----------------|------------|
| PZ3070      | Angle Set 6 30x30 Screw<br>M6x12 | 30 - Slot 6 | Cover cap black | 68         |