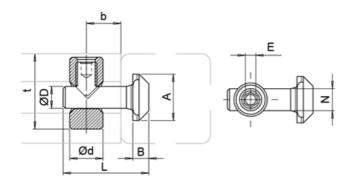

## **General Data**

| Designation | Description                       | System      | А    | В         | D   |
|-------------|-----------------------------------|-------------|------|-----------|-----|
| PZ3912      | Central Fastener 6<br>Anti-rotate | 30 - Slot 6 | 11.0 | 3.8       | 5.2 |
| Designation | L                                 | b           | W    | eight (g) | E   |
| PZ3912      | 20.3                              | 10          |      | 9.5       | 2.5 |