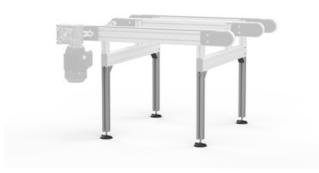

## **Conveyor Stands**

Aluminium profile stand fitted to match Rollco timing belt conveyors. Always 100% compatible with the conveyor. Available with adjustable feet, fixable feet or without feet. Configure your stand together with the timing belt conveyor in our CAD-configurator.