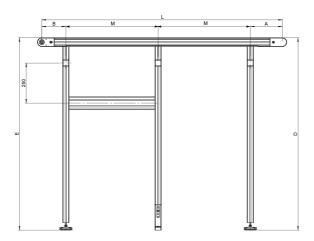

\*Values shown under "General Data" indicates min and max values in mm. according to our standard configurations. For other designs, please contact Rollco.

## **General Data**

| Designation         | A       | В       | D        | Е        | L        |
|---------------------|---------|---------|----------|----------|----------|
| Conveyor-stand-TB40 | 130-300 | 130-200 | 366-1200 | 366-1200 | max 6000 |
| Conveyor-stand-TB80 | 210-600 | 210-300 | 446-1200 | 446-1200 | max 6000 |

| Designation         | M        |
|---------------------|----------|
| Conveyor-stand-TB40 | 160-800  |
| Conveyor-stand-TB80 | 160-1200 |