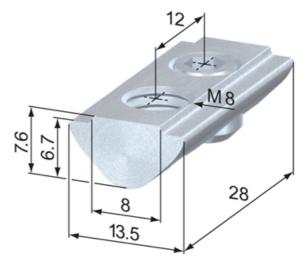

## **General Data**

| Designation | System      | Thread | Weight (g) |
|-------------|-------------|--------|------------|
| SV2150V     | 40 - Slot 8 | M5     | 14         |
| SV2151V     | 40 - Slot 8 | M6     | 14         |
| SV2152V     | 40 - Slot 8 | M8     | 12         |