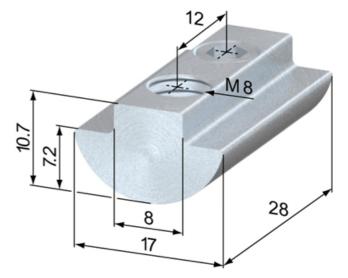

## T-Nuts, slide-in

Application:

Slides in the t-slot from the end of the profile and is locked into position by a grub screw. The wide supporting surface of the t-nut makes it suitable for higher fastening forces.

Material: Steel, zinc-plated System: 40 - Slot 8 Type: T-nuts

| Profile type | Max. pull charge F |  |
|--------------|--------------------|--|
| standard     | 5000 N             |  |
| double br.   | 3250 N             |  |
| semi         | 2500 N             |  |
| light        | 2000 N             |  |
| superlight   | 1750 N             |  |

## **General Data**

| Designation | System      | Thread | Weight (g) |
|-------------|-------------|--------|------------|
| SV2050V     | 40 - Slot 8 | M5     | 26         |
| SV2052V     | 40 - Slot 8 | M8     | 21         |