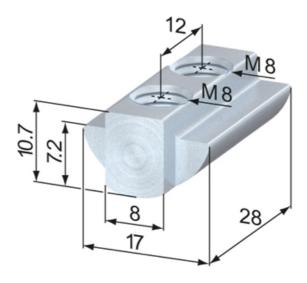

## **Special T-Nut**

Application:

Provides anti-twist security used for heavy loads.

Material: Steel, zinc-plated

**System:** 40 - Slot 8

Type: T-nuts

T-Slot Strength Information in regards to the maximum allowable t-slot load capability F. These values already include a safety factor (5>2) against plastic deformation.

## **General Data**

| Designation | System      | Weight (g) |
|-------------|-------------|------------|
| SV2060V     | 40 - Slot 8 | 21         |