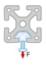

## **Special T-Nut**

Application:

Provides anti-twist security used for heavy loads.

Material: Steel, zinc-plated

**System:** 40 - Slot 8

Type: T-nuts

T-Slot Strength Information in regards to the maximum allowable t-slot load capability F. These values already include a safety factor (5>2) against plastic deformation.

| Profile type | Max. pull charge F |
|--------------|--------------------|
| standard     | 5000 N             |
| double br.   | 3250 N             |
| semi         | 2500 N             |
| light        | 2000 N             |
| superlight   | 1750 N             |