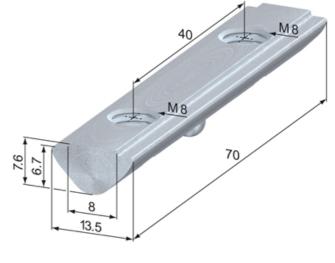

SV2202V: bore hole distance: 40 mm, thread: M8 SV2210V: bore hole distance: 20 mm, thread: M6

**Material:** Steel, zinc-plated **System:** 40 - Slot 8

Type: T-nuts

## **General Data**

| Designation | System      | Thread |
|-------------|-------------|--------|
| SV2202V     | 40 - Slot 8 | 40 M8  |
| SV2210V     | 40 - Slot 8 | 20 M6  |