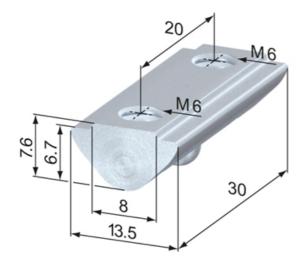

SV2202V: bore hole distance: 40 mm, thread: M8 SV2210V: bore hole distance: 20 mm, thread: M6

**Material:** Steel, zinc-plated **System:** 40 - Slot 8

Type: T-nuts

## **General Data**

| Designation | System      | Thread |
|-------------|-------------|--------|
| SV2202V     | 40 - Slot 8 | 40 M8  |
| SV2210V     | 40 - Slot 8 | 20 M6  |