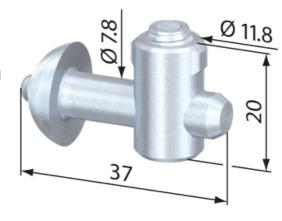

## **General Data**

| Designation | Description               | System      | Material           | Weight (g) |
|-------------|---------------------------|-------------|--------------------|------------|
| SV1001V     | Central fastener 40 S     | 40 - Slot 8 | Steel, zinc-plated | 28         |
| SV1211V     | Central fastener 40 SV    | 40 - Slot 8 | Steel, zinc-plated | 28         |
| SV1212V     | Central fastener 40 SV ON | 40 - Slot 8 | Steel, zinc-plated | 27         |
| SV1350V     | Central fastener 40 SV VA | 40 - Slot 8 | Stainless steel    | 30         |