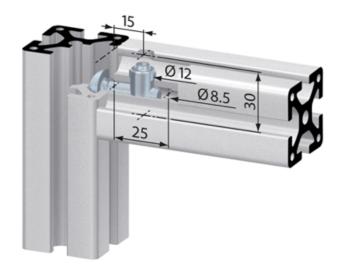

## Assembly:

Bore hole for the barrel housing:  $\emptyset$  12 mm, 15 mm from profile end, 30 mm deep. Bore for center hole on end of profile for anchor:  $\emptyset$  8.5 mm, 25 mm deep.

**System:** 40 - Slot 8 **Type:** Fasteners