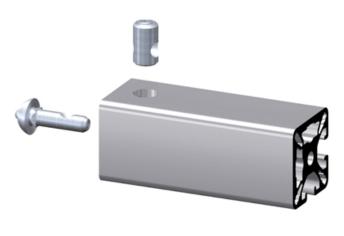

## Application:

All-purpose universal fastener. The slide-in anchor is held in position in the profile groove by a spring-loaded ball in the opposing profile t-slot. The SV fasteners have an antitwist feature. The SV ON fastener is to be used with closed profiles.