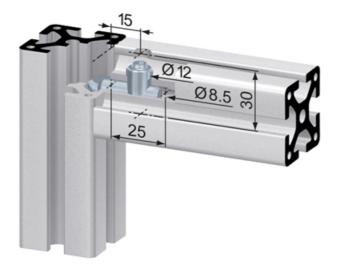

## Assembly:

Bore hole for the barrel housing: Ø 12 mm, 15 mm from profile end, 30 mm deep.

Bore for center hole on end of profile for anchor:  $\emptyset$  8.5 mm, 25 mm deep.

System: 40 - Slot 8 Type: Fasteners