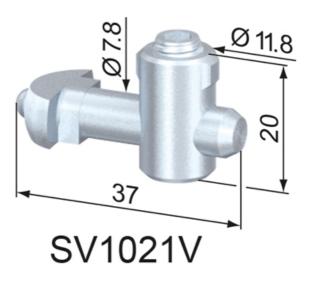

## **General Data**

| Designation | Description            | System      | Material           | Weight (g) |
|-------------|------------------------|-------------|--------------------|------------|
| SV1011V     | Central Fastener 40 EL | 40 - Slot 8 | Steel, zinc-plated | 26         |
| SV1021V     | Central Fastener 40 EQ | 40 - Slot 8 | Steel, zinc-plated | 26         |