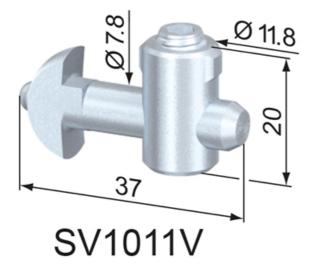

## **General Data**

| Designation | Description            | System      | Material           | Weight (g) |
|-------------|------------------------|-------------|--------------------|------------|
| SV1011V     | Central Fastener 40 EL | 40 - Slot 8 | Steel, zinc-plated | 26         |
| SV1021V     | Central Fastener 40 EQ | 40 - Slot 8 | Steel, zinc-plated | 26         |