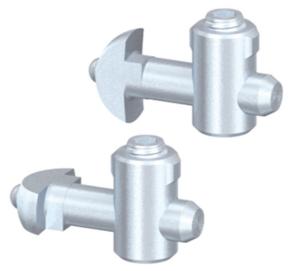

## Application:

All-purpose universal fastener. The twist-in anchor, with an anti-twist feature, can be fixed in the profile groove at any point. The anchor is held in position by a spring-loaded ball in the opposing profile t-slot.

## **General Data**

| Designation | Description            | System      | Material           | Weight (g) |
|-------------|------------------------|-------------|--------------------|------------|
| SV1011V     | Central Fastener 40 EL | 40 - Slot 8 | Steel, zinc-plated | 26         |
| SV1021V     | Central Fastener 40 EQ | 40 - Slot 8 | Steel, zinc-plated | 26         |