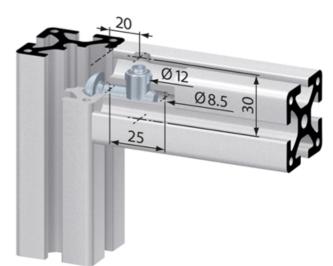

## Assembly:

Bore hole for the barrel housing: Ø 12 mm, 20 mm from profile end, 30 mm deep.

Bore for center hole on end of profile for anchor: Ø 8.5 mm, 25 mm deep.

Material: Steel, zinc-plated System: 40 - Slot 8 Type: Fasteners