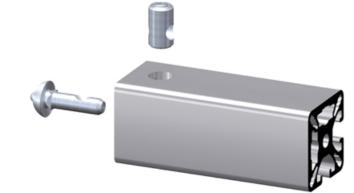

## Application:

All-purpose universal fastener. The slide-in anchor is held in position in the profile groove by a spring-loaded ball in the opposing profile t-slot. The SV fasteners have an antitwist feature.