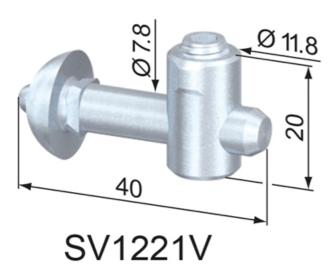

## Assembly:

Bore hole for the barrel housing: Ø 12 mm, 20 mm from profile end, 30 mm deep.

Bore for anchor in the profile: Ø 8.5 mm, 20 mm from profile end, 25 mm deep.

Material: Steel, zinc-plated System: 40 - Slot 8 Type: Fasteners

## **General Data**

| Designation | Description             | System      | Weight (g) |
|-------------|-------------------------|-------------|------------|
| SV1221V     | Central Fastener 40 SVL | 40 - Slot 8 | 31         |