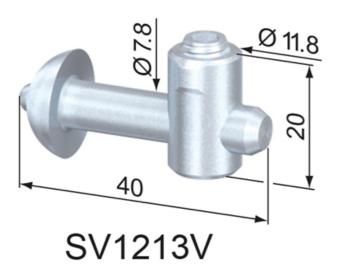

## Assembly:

Bore hole for the barrel housing: Ø 12 mm, 20 mm from profile end, 30 mm deep.

Bore for anchor in the profile: Ø 8.5 mm, 20 mm from profile end, 25 mm deep.

Material: Steel, zinc-plated System: 40 - Slot 8 Type: Fasteners

## **General Data**

| Designation | Description             | System      | Weight (g) |
|-------------|-------------------------|-------------|------------|
| SV1221V     | Central Fastener 40 SVL | 40 - Slot 8 | 31         |