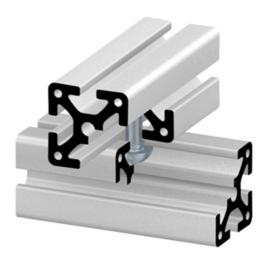

## Central Fastener 40 SL / SVL

## Application:

Special applications. The slide-in anchor, with an anti-twist feature, can be fixed in the profile t-slot at any point. The anchor is held in position by a spring-loaded ball in the opposing profile t-slot. The SVL fastener has an anti-twist feature. Both fasteners can be used for parallel and transverse connections.

## Assembly:

Bore hole for the barrel housing: Ø 12 mm, 20 mm from profile end, 30 mm deep.

Bore for anchor in the profile: Ø 8.5 mm, 20 mm from profile end, 25 mm deep.

Material: Steel, zinc-plated System: 40 - Slot 8 Type: Fasteners