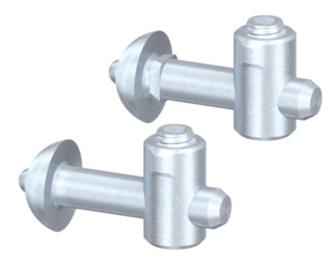

## Application:

Special applications. The slide-in anchor, with an anti-twist feature, can be fixed in the profile t-slot at any point. The anchor is held in position by a spring-loaded ball in the opposing profile t-slot. The SVL fastener has an anti-twist feature. Both fasteners can be used for parallel and transverse connections.