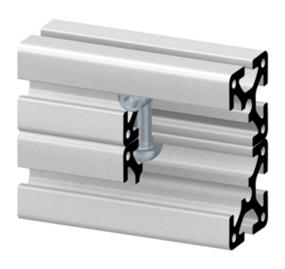

## Application:

Special applications. The slide-in anchor, with an anti-twist feature, can be fixed in the profile t-slot at any point. The anchor is held in position by a spring-loaded ball in the opposing profile t-slot. The SVL fastener has an anti-twist feature. Both fasteners can be used for parallel and transverse connections.

## Assembly:

Bore hole for the barrel housing: Ø 12 mm, 20 mm from profile end, 30 mm deep.

Bore for anchor in the profile: Ø 8.5 mm, 20 mm from profile end, 25 mm deep.

Material: Steel, zinc-plated System: 40 - Slot 8 Type: Fasteners