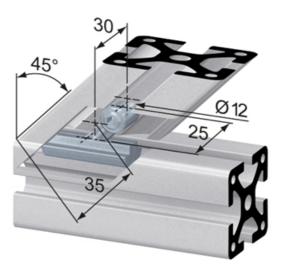

## Assembly:

Bore hole for the barrel housing:  $\emptyset$  12 mm, 27 mm (35 mm) from profile end, 30 mm deep.

Bore for center hole on end of profile for anchor:  $\emptyset$  8.5 mm, 25 mm deep.

Material: Steel, zinc-plated System: 40 - Slot 8 Type: Fasteners