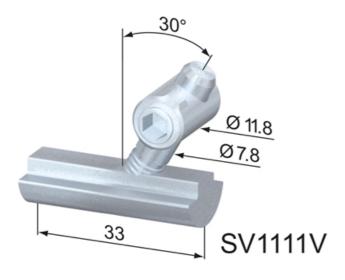

## **General Data**

| Designation | Description              | System      | Weight (g) |
|-------------|--------------------------|-------------|------------|
| SV1111V     | Central Fastener G 30 SS | 40 - Slot 8 | 56         |
| SV1151V     | Central Fastener G45SS   | 40 - Slot 8 | 57         |