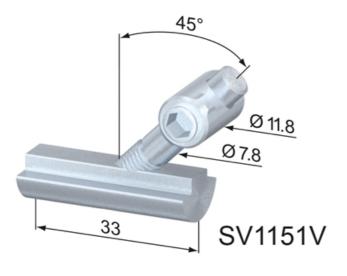

## **General Data**

| Designation | Description              | System      | Weight (g) |
|-------------|--------------------------|-------------|------------|
| SV1111V     | Central Fastener G 30 SS | 40 - Slot 8 | 56         |
| SV1151V     | Central Fastener G45SS   | 40 - Slot 8 | 57         |