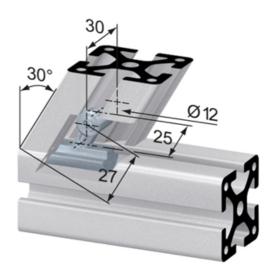

## Assembly:

Bore hole for the barrel housing:  $\emptyset$  12 mm, 27 mm (35 mm) from profile end, 30 mm deep.

Bore for center hole on end of profile for anchor:  $\emptyset$  8.5 mm, 25 mm deep.

Material: Steel, zinc-plated System: 40 - Slot 8 Type: Fasteners