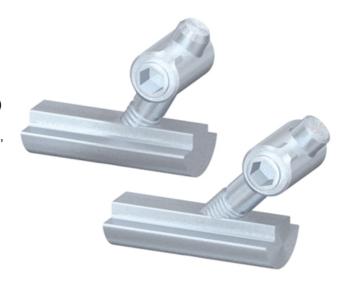

## Central Fastener G 30 SS / G 45 SS

## Application:

The anchor is screwed into the t-nut at either 30° or 45°. Special angles are available on request.