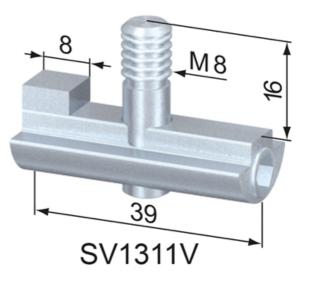

## **General Data**

| Designation | Description             | System      | Weight (g) |
|-------------|-------------------------|-------------|------------|
| SV1301V     | Central Fastener 40 GC  | 40 - Slot 8 | 30.7       |
| SV1311V     | Central Fastener 40 GCV | 40 - Slot 8 | 40.8       |