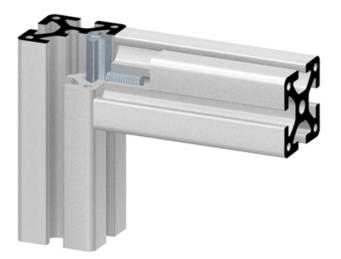

## Application:

All-purpose universal fastener. Uses a slide-in t-nut with locking grub screw. The anchor with M8 thread is screwed into the opposing profile. The Central Fastener 40 GCV includes an anti-twist feature.

## Assembly:

Slide t-nut portion into the t-slot from the end of the profile. Tap center hole of mating profile with an M8 thread and screw in threaded anchor. Twist to orient indented portion of fastener so that it is facing the same direction as the barrel housing.