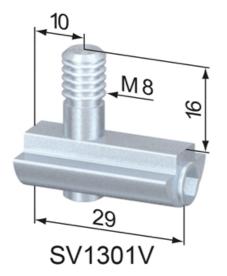

## **General Data**

| Designation | Description             | System      | Weight (g) |
|-------------|-------------------------|-------------|------------|
| SV1301V     | Central Fastener 40 GC  | 40 - Slot 8 | 30.7       |
| SV1311V     | Central Fastener 40 GCV | 40 - Slot 8 | 40.8       |