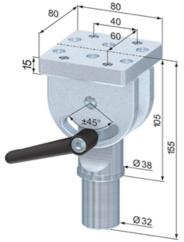

## **Adjusting Elements**

Application:

Suitable for variable angle adjustments as well as for vertical adjustments.

Material: Steel, zinc-plated System: 40 - Slot 8 Type: Bearing Plates & Adjusting Elements

## **General Data**

| Designation | Description       | System      | Weight (kg) |
|-------------|-------------------|-------------|-------------|
| ST3510V     | Angle Adjuster    | 40 - Slot 8 | 2.2         |
| ST4010V     | Vertical Adjuster | 40 - Slot 8 | 1.75        |