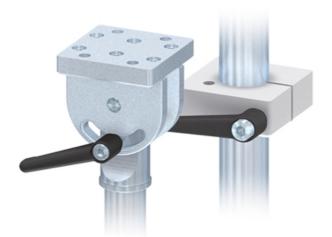

## **Adjusting Elements**

Application:

Suitable for variable angle adjustments as well as for vertical adjustments.

Material: Steel, zinc-plated System: 40 - Slot 8 Type: Bearing Plates & Adjusting Elements

## **General Data**

| Designation | Description       | System      | Weight (kg) |
|-------------|-------------------|-------------|-------------|
| ST3510V     | Angle Adjuster    | 40 - Slot 8 | 2.2         |
| ST4010V     | Vertical Adjuster | 40 - Slot 8 | 1.75        |