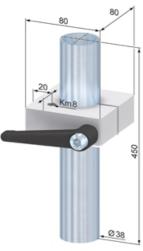

## **Adjusting Elements**

Application:

Suitable for variable angle adjustments as well as for vertical adjustments.

Material: Steel, zinc-plated System: 40 - Slot 8 Type: Bearing Plates & Adjusting Elements

## **General Data**

| Designation | Description       | System      | Weight (kg) |
|-------------|-------------------|-------------|-------------|
| ST3510V     | Angle Adjuster    | 40 - Slot 8 | 2.2         |
| ST4010V     | Vertical Adjuster | 40 - Slot 8 | 1.75        |