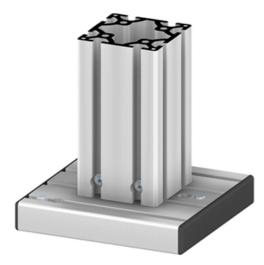

#### Application:

For attaching profiles to the floor. Designed to support various sizes of profiles simply by turning the floor plate to match the hole or t-slot pattern.

#### Supply:

Completely pre-machined, with two profile caps 28 x 160.

Material: Aluminium, natural anodized System: 40 - Slot 8 Type: Floor Fixing Elements

Rollco A/S • Skomagervej 13 E • 7100 Vejle • Danmark Tel. +45 75 52 26 66 • info@rollco.dk • CVR-nr. 26919010 Page Every care has been taken to ensure the accuracy of the information in this document, but we take no liability for any errors or omissions. We reserve the right to make changes without prior notice