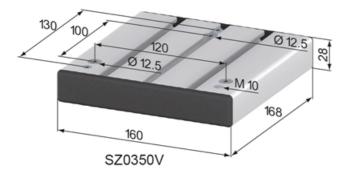

### **General Data**

| Designation | Description                | System      | Weight (kg) |
|-------------|----------------------------|-------------|-------------|
| SZ0350V     | Floor Plate 28 x 160 x 160 | 40 - Slot 8 | 1.34        |
| SZ0352V     | Floor Plate 28 x 160 x 280 | 40 - Slot 8 | 2.25        |