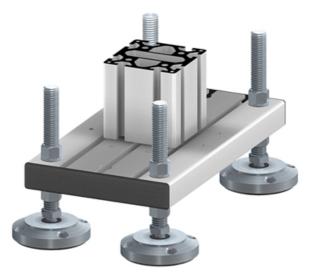

#### Application:

For attaching profiles to the floor. Designed to support various sizes of profiles simply by turning the floor plate to match the hole or t-slot pattern.

#### Supply:

Completely pre-machined, with two profile caps 28 x 160.

Material: Aluminium, natural anodized System: 40 - Slot 8 Type: Floor Fixing Elements

Rollco A/S • Skomagervej 13 E • 7100 Vejle • Danmark Tel. +45 75 52 26 66 • info@rollco.dk • CVR-nr. 26919010 Page Every care has been taken to ensure the accuracy of the information in this document, but we take no liability for any errors or omissions. We reserve the right to make changes without prior notice