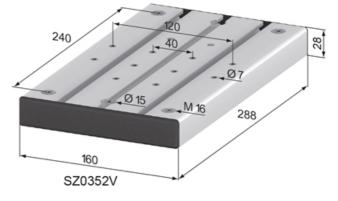

### **General Data**

| Designation | Description                | System      | Weight (kg) |
|-------------|----------------------------|-------------|-------------|
| SZ0350V     | Floor Plate 28 x 160 x 160 | 40 - Slot 8 | 1.34        |
| SZ0352V     | Floor Plate 28 x 160 x 280 | 40 - Slot 8 | 2.25        |