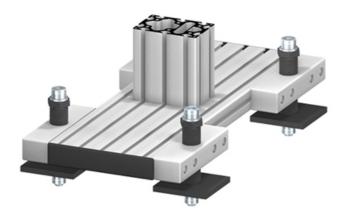

## Foot Block, Jacking Screws

Application:

Heavy duty fastening of machine frameworks.

## Acc.:

SZ1732V: 2x floor anchor M 12 x 115 Two fixing sets SZ1732V are required for portal plates with four jacking screws.

Material: Foot block: aluminium, natural anodized. Jacking screw & Pressure plate: steel, black. System: 40 - Slot 8 Type: Floor Fixing Elements