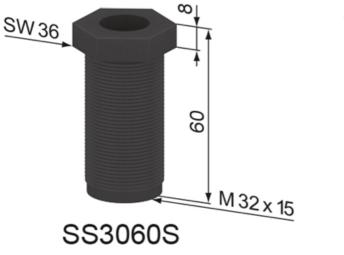

## **General Data**

| Designation | Description                        | System      | Weight (g) |
|-------------|------------------------------------|-------------|------------|
| SZ0300V     | Foot Block M 32 x 1.5              | 40 - Slot 8 | 956        |
| SZ0310S     | Pressure Plate 100 x 100 x 10      | 40 - Slot 8 | 742        |
| SS3060S     | Jacking Screw M 32 x 1.5 60 SW 36  | 40 - Slot 8 | 226        |
| SS3100S     | Jacking Screw M 32 x 1.5 100 SW 36 | 40 - Slot 8 | 363        |