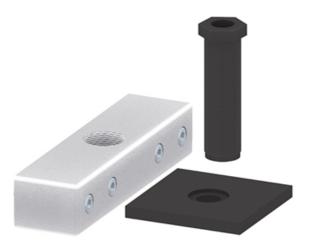

## Foot Block, Jacking Screws

Application:

Heavy duty fastening of machine frameworks.

## **General Data**

| Designation | Description                        | System      | Weight (g) |
|-------------|------------------------------------|-------------|------------|
| SZ0300V     | Foot Block M 32 x 1.5              | 40 - Slot 8 | 956        |
| SZ0310S     | Pressure Plate 100 x 100 x 10      | 40 - Slot 8 | 742        |
| SS3060S     | Jacking Screw M 32 x 1.5 60 SW 36  | 40 - Slot 8 | 226        |
| SS3100S     | Jacking Screw M 32 x 1.5 100 SW 36 | 40 - Slot 8 | 363        |