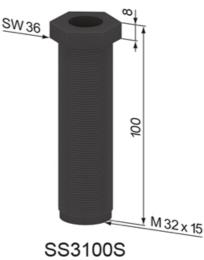

## **General Data**

| Designation | Description                        | System      | Weight (g) |
|-------------|------------------------------------|-------------|------------|
| SZ0300V     | Foot Block M 32 x 1.5              | 40 - Slot 8 | 956        |
| SZ0310S     | Pressure Plate 100 x 100 x 10      | 40 - Slot 8 | 742        |
| SS3060S     | Jacking Screw M 32 x 1.5 60 SW 36  | 40 - Slot 8 | 226        |
| SS3100S     | Jacking Screw M 32 x 1.5 100 SW 36 | 40 - Slot 8 | 363        |