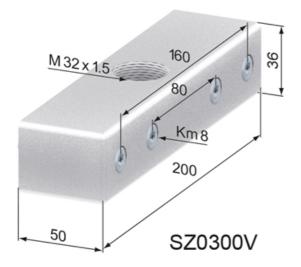

## **General Data**

| Designation | Description                        | System      | Weight (g) |
|-------------|------------------------------------|-------------|------------|
| SZ0300V     | Foot Block M 32 x 1.5              | 40 - Slot 8 | 956        |
| SZ0310S     | Pressure Plate 100 x 100 x 10      | 40 - Slot 8 | 742        |
| SS3060S     | Jacking Screw M 32 x 1.5 60 SW 36  | 40 - Slot 8 | 226        |
| SS3100S     | Jacking Screw M 32 x 1.5 100 SW 36 | 40 - Slot 8 | 363        |