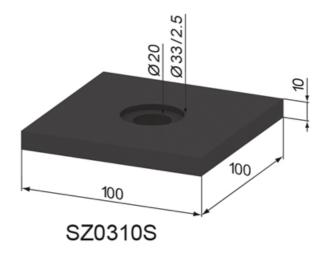

## **General Data**

| Designation | Description                        | System      | Weight (g) |
|-------------|------------------------------------|-------------|------------|
| SZ0300V     | Foot Block M 32 x 1.5              | 40 - Slot 8 | 956        |
| SZ0310S     | Pressure Plate 100 x 100 x 10      | 40 - Slot 8 | 742        |
| SS3060S     | Jacking Screw M 32 x 1.5 60 SW 36  | 40 - Slot 8 | 226        |
| SS3100S     | Jacking Screw M 32 x 1.5 100 SW 36 | 40 - Slot 8 | 363        |