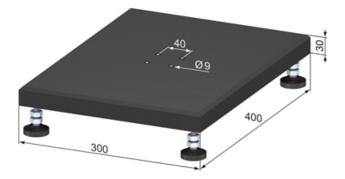

## **Floor Plate**

Application:

A stable platform for conveyors and machine assemblies. The foot plate comes with four adjustable feet Ø 39 M 8 (SF0202S).

Material: Aluminium, black anodized System: 40 - Slot 8 Type: Floor Fixing Elements

## **General Data**

| Designation | Description                           | System      | Weight (kg) |
|-------------|---------------------------------------|-------------|-------------|
| ST4500S     | Foot Plate, with four adjustable feet | 40 - Slot 8 | 10          |