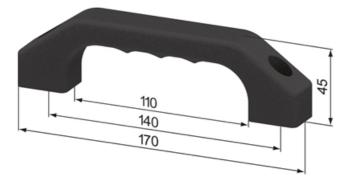

## **General Data**

| Designation | System      | Weight (g) |
|-------------|-------------|------------|
| SZ0820S     | 40 - Slot 8 | 122        |

Rollco A/S • Skomagervej 13 E • 7100 Vejle • Danmark Tel. +45 75 52 26 66 • info@rollco.dk • CVR-nr. 26919010