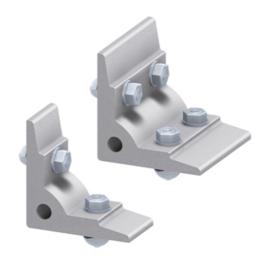

## Fixing Angles 70 x 70

## Application:

For right-angled fixing of profiles without the need of machining the profiles. Comes with required fixing set.

## Supply:

SZ0941N: 4x anchor screw (M8x32)

SZ0940N: 2x anchor screw (M8x32), 2x anti-twist set

screw

Material: Aluminium, natural anodized

System: 40 - Slot 8

Type: Angles Brackets and Corners; Fasteners