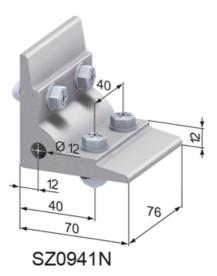

## Supply:

SZ0941N: 4x anchor screw (M8x32)

SZ0940N: 2x anchor screw (M8x32), 2x anti-twist set

screw

Material: Aluminium, natural anodized

System: 40 - Slot 8

Type: Angles Brackets and Corners; Fasteners

## **General Data**

| Designation | Description               | System      | Weight (g) |
|-------------|---------------------------|-------------|------------|
| SZ0940N     | Fixing Angle 70 x 70 x 36 | 40 - Slot 8 | 166        |
| SZ0941N     | Fixing Angle 70 x 70 x 76 | 40 - Slot 8 | 344        |