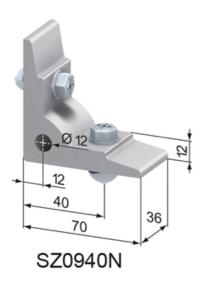

## Supply:

SZ0941N: 4x anchor screw (M8x32)

SZ0940N: 2x anchor screw (M8x32), 2x anti-twist set

screw

Material: Aluminium, natural anodized

System: 40 - Slot 8

Type: Angles Brackets and Corners; Fasteners

## **General Data**

| Designation | Description               | System      | Weight (g) |
|-------------|---------------------------|-------------|------------|
| SZ0940N     | Fixing Angle 70 x 70 x 36 | 40 - Slot 8 | 166        |
| SZ0941N     | Fixing Angle 70 x 70 x 76 | 40 - Slot 8 | 344        |