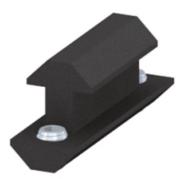

## **System Glider**

#### Application:

Linear guidance of one profile against another. Used for sliding doors or windows. The system glider is locked into the profile t-slot via M4 grub screws. The distance between the profiles amounts to 2.1 mm.