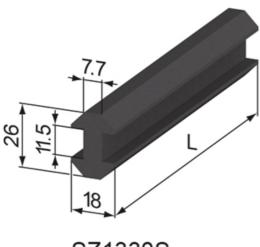

Material: POM, black **System:** 40 - Slot 8

Type: System Gliders and Rollers

SZ1333S