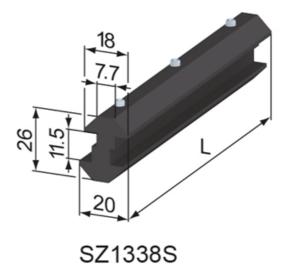

## **General Data**

| Designation | Description                       | System      |
|-------------|-----------------------------------|-------------|
| SZ1330S     | System Glider 40                  | 40 - Slot 8 |
| SZ1333S     | System Glider 40, fixable         | 40 - Slot 8 |
| SZ1335S     | System Glider 40, offset          | 40 - Slot 8 |
| SZ1338S     | System Glider 40, offset, fixable | 40 - Slot 8 |