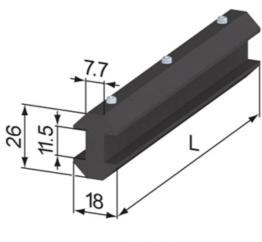

## Application:

Linear guidance of one profile against another. Used for sliding doors or windows. The fixable system glider are locked into the profile t-slot via M4 grub screws.

Supplied length: Max. 2950 mm