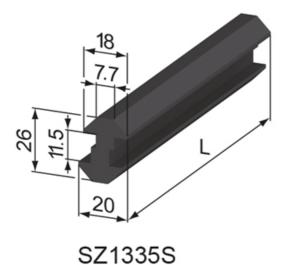

## **General Data**

| Designation | Description                       | System      |
|-------------|-----------------------------------|-------------|
| SZ1330S     | System Glider 40                  | 40 - Slot 8 |
| SZ1333S     | System Glider 40, fixable         | 40 - Slot 8 |
| SZ1335S     | System Glider 40, offset          | 40 - Slot 8 |
| SZ1338S     | System Glider 40, offset, fixable | 40 - Slot 8 |