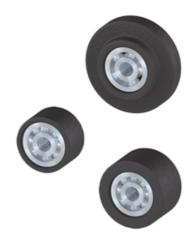

Material: POM (polyoxymethylene), black

System: 40 - Slot 8

Type: System Gliders and Rollers

SZ2210S

SZ2220S

SZ2230S

## **General Data**

| Designation | Description       | System      | Weight (g) |
|-------------|-------------------|-------------|------------|
| SZ2210S     | Roller, POM, Ø24  | 40 - Slot 8 | 35         |
| SZ2220S     | Roller, POM, Ø 26 | 40 - Slot 8 | 35         |
| SZ2230S     | Roller, POM, Ø29  | 40 - Slot 8 | 28         |