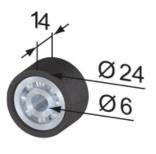

Material: POM (polyoxymethylene), black

System: 40 - Slot 8

Type: System Gliders and Rollers

SZ2210S

SZ2220S

SZ2230S

## **General Data**

| Designation | Description       | System      | Weight (g) |
|-------------|-------------------|-------------|------------|
| SZ2210S     | Roller, POM, Ø24  | 40 - Slot 8 | 35         |
| SZ2220S     | Roller, POM, Ø 26 | 40 - Slot 8 | 35         |
| SZ2230S     | Roller, POM, Ø29  | 40 - Slot 8 | 28         |