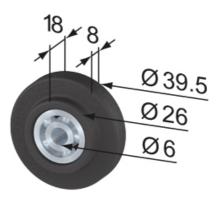

Material: POM (polyoxymethylene), black

System: 40 - Slot 8

Type: System Gliders and Rollers

SZ2210S

SZ2220S

SZ2230S

## **General Data**

| Designation | Description       | System      | Weight (g) |
|-------------|-------------------|-------------|------------|
| SZ2210S     | Roller, POM, Ø24  | 40 - Slot 8 | 35         |
| SZ2220S     | Roller, POM, Ø 26 | 40 - Slot 8 | 35         |
| SZ2230S     | Roller, POM, Ø29  | 40 - Slot 8 | 28         |