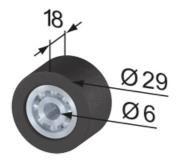

Material: POM (polyoxymethylene), black

System: 40 - Slot 8

Type: System Gliders and Rollers

SZ2210S

SZ2220S

SZ2230S

## **General Data**

| Designation | Description       | System      | Weight (g) |
|-------------|-------------------|-------------|------------|
| SZ2210S     | Roller, POM, Ø24  | 40 - Slot 8 | 35         |
| SZ2220S     | Roller, POM, Ø 26 | 40 - Slot 8 | 35         |
| SZ2230S     | Roller, POM, Ø29  | 40 - Slot 8 | 28         |