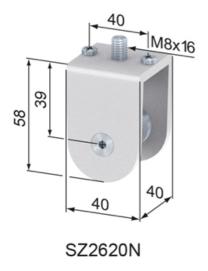

## Application:

For attaching load bearing rollers to the profile.

Roller housing 40 consists of:
1x spacer; steel, zinc-plated
1x load bearing roller axle
2x countersink screw M 6 x 12, zinc-plated
1x button head screw M 8 x 16
2x anti-twist set screw
1x roller housing 40

## **General Data**

| Designation | Description       | System      | Weight (g) |
|-------------|-------------------|-------------|------------|
| SZ2620N     | Roller Housing 40 | 40 - Slot 8 | 70         |
| SZ2640N     | Roller Housing 80 | 40 - Slot 8 | 160        |