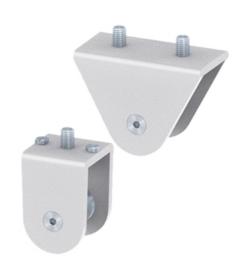

## **Roller Housings**

## Application:

For attaching load bearing rollers to the profile.

Roller housing 40 consists of:
1x spacer; steel, zinc-plated
1x load bearing roller axle
2x countersink screw M 6 x 12, zinc-plated
1x button head screw M 8 x 16
2x anti-twist set screw
1x roller housing 40

Roller housing 80 consists of: 1x spacer; steel, zinc-plated 1x load bearing roller axle 2x countersink screw M 6 x 12, zinc-plated 2x button head screw M 8 x 16 1x roller housing 80

Material: Aluminium, natural anodized