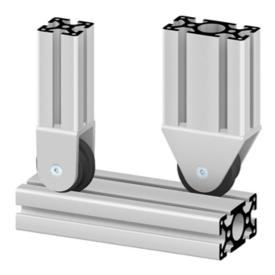

## Application:

For attaching load bearing rollers to the profile.

Roller housing 40 consists of:
1x spacer; steel, zinc-plated
1x load bearing roller axle
2x countersink screw M 6 x 12, zinc-plated
1x button head screw M 8 x 16
2x anti-twist set screw
1x roller housing 40

Roller housing 80 consists of: 1x spacer; steel, zinc-plated 1x load bearing roller axle 2x countersink screw M 6 x 12, zinc-plated 2x button head screw M 8 x 16 1x roller housing 80

Material: Aluminium, natural anodized

System: 40 - Slot 8

Type: System Gliders and Rollers