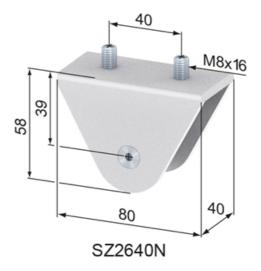

Roller housing 80 consists of: 1x spacer; steel, zinc-plated 1x load bearing roller axle 2x countersink screw M 6 x 12, zinc-plated 2x button head screw M 8 x 16 1x roller housing 80

Material: Aluminium, natural anodized

## **General Data**

| Designation | Description       | System      | Weight (g) |
|-------------|-------------------|-------------|------------|
| SZ2620N     | Roller Housing 40 | 40 - Slot 8 | 70         |
| SZ2640N     | Roller Housing 80 | 40 - Slot 8 | 160        |