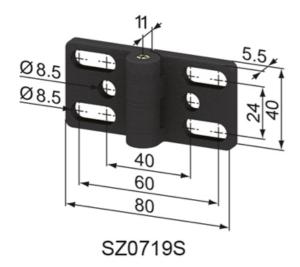

## **General Data**

| Designation | Description                | System      | Weight (g) |
|-------------|----------------------------|-------------|------------|
| SZ0719S     | Hinge 40/40 PA             | 40 - Slot 8 | 29.1       |
| SZ0725S     | Hinge 40 / 40 PA, complete | 40 - Slot 8 | 92.5       |