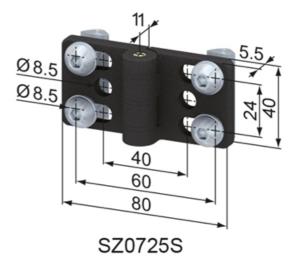

## **General Data**

| Designation | Description                | System      | Weight (g) |
|-------------|----------------------------|-------------|------------|
| SZ0719S     | Hinge 40/40 PA             | 40 - Slot 8 | 29.1       |
| SZ0725S     | Hinge 40 / 40 PA, complete | 40 - Slot 8 | 92.5       |