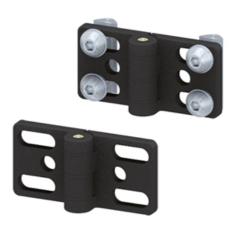

### Application:

Door hinge for medium loads. These hinges are suitable to connect profiles from different profile ranges, like the hinge 40/30 PA that connects profiles 40 to profiles 30.

### Supply:

All hinges PA, complete are supplied with the appropriate fixing set. These fixing sets include all of the elements needed to connect both halves of the hinge with the respective profiles.

Material: PA, black System: 40 - Slot 8 Type: Hinges