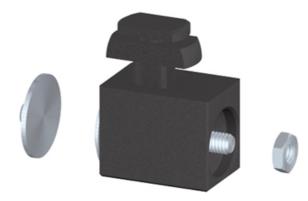

## **Magnetic Catch Plates**

Application:

Suitable for swing doors and windows. Steel stop plate is secured by using an industrial adhesive.

Suitable for a panel thickness of max 8 mm.

Adhesive force: 5 N **System:** 40 - Slot 8

Type: Magnetic Catch Plates & Door Stops

SZ1550S