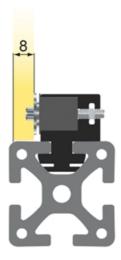

## **Magnetic Catch Plates**

Application:

Suitable for swing doors and windows. Steel stop plate is secured by using an industrial adhesive.

Suitable for a panel thickness of max 8 mm.

Adhesive force: 5 N **System:** 40 - Slot 8