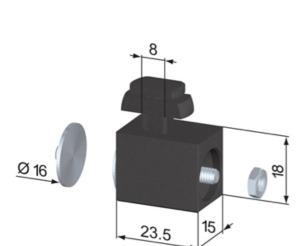

## **Magnetic Catch Plates**

Application:

Suitable for swing doors and windows. Steel stop plate is secured by using an industrial adhesive.

Suitable for a panel thickness of max 8 mm.

Adhesive force: 5 N **System:** 40 - Slot 8

Type: Magnetic Catch Plates & Door Stops

SZ1550S

## **General Data**

| Designation | Description               | System      | Weight (g) |
|-------------|---------------------------|-------------|------------|
| SZ1551S     | Magnetic Catch Plate 2 mm | 40 - Slot 8 | 20         |
| SZ1552S     | Magnetic Catch Plate 4 mm | 40 - Slot 8 | 20         |
| SZ1550S     | Magnetic Catch Plate 6 mm | 40 - Slot 8 | 20         |
| SZ1553S     | Magnetic Catch Plate 8 mm | 40 - Slot 8 | 20         |