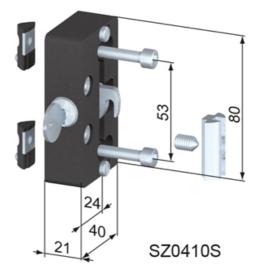

## **General Data**

| Designation | Description        | System      | Weight (g) |
|-------------|--------------------|-------------|------------|
| SZ0411S     | Door Lock          | 40 - Slot 8 | 217        |
| SZ0410S     | Cylinder Door Lock | 40 - Slot 8 | 154        |