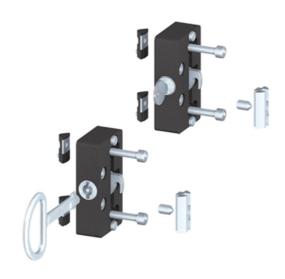

## **Door Locks**

## Application:

Locking mechanism for swing or sliding doors. Fitting can be either right or left-sided. The anti-twist security can be fitted in several ways.

## Supply:

Complete with key, latching plate and fixing set. 2x cap head screw M 6 x 25, DIN 912 2x t-nut M 6 steel / PA 1x special t-nut with grub screw

**System:** 40 - Slot 8 **Type:** Protection wall locks