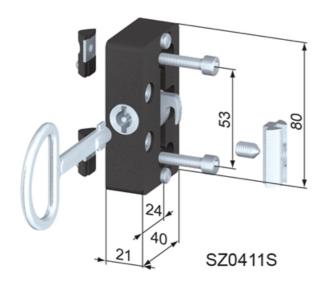

## **General Data**

| Designation | Description        | System      | Weight (g) |
|-------------|--------------------|-------------|------------|
| SZ0411S     | Door Lock          | 40 - Slot 8 | 217        |
| SZ0410S     | Cylinder Door Lock | 40 - Slot 8 | 154        |