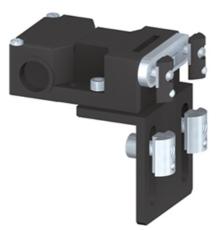

## **Safety Interlocks**

Application:

For electronic monitoring of doors. Can be mounted on the left or right side. The closing force amounts to 15 N, the holding force 5 N.

Supply: Complete with fixing set.

## **General Data**

| Designation | Description                         | System      | Weight (g) |
|-------------|-------------------------------------|-------------|------------|
| SZ0510S     | Safety Interlock, with one contact  | 40 - Slot 8 | 260        |
| SZ0512S     | Safety Interlock, with two contacts | 40 - Slot 8 | 260        |