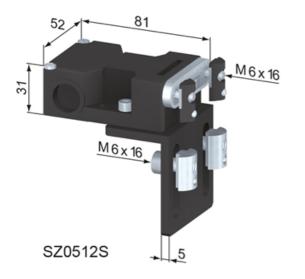

## **Safety Interlocks**

Application:

For electronic monitoring of doors. Can be mounted on the left or right side. The closing force amounts to 15 N, the holding force 5 N.

Supply: Complete with fixing set.

## **General Data**

| Designation | Description                         | System      | Weight (g) |
|-------------|-------------------------------------|-------------|------------|
| SZ0510S     | Safety Interlock, with one contact  | 40 - Slot 8 | 260        |
| SZ0512S     | Safety Interlock, with two contacts | 40 - Slot 8 | 260        |