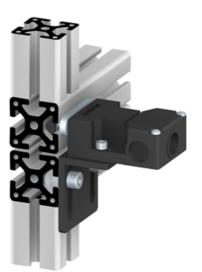

## **Safety Interlocks**

Application:

For electronic monitoring of doors. Can be mounted on the left or right side. The closing force amounts to 15 N, the holding force 5 N.

Supply: Complete with fixing set.

System: 40 - Slot 8 Type: Door Latches & Interlocks

Rollco A/S • Skomagervej 13 E • 7100 Vejle • Danmark Tel. +45 75 52 26 66 • info@rollco.dk • CVR-nr. 26919010 Every care has been taken to ensure the accuracy of the information in this document, but we take no liability for any errors or omissions. We reserve the right to make changes without prior notice.