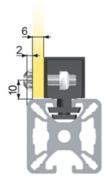

### **Fixing Blocks**

Application:

To mount panels to profiles with a t-slot width of 8mm. An M6 screw is required for installation. SZ1512S for 2 mm panels. SZ1514S for 4 mm panels. SZ1516S for 6 mm panels. SZ1518S for 8 mm panels. SZ1510S facilitate the entire 2-8 mm range of panels.

#### **General Data**

| Designation | Description           | System      | Weight (g) | Compatible with |
|-------------|-----------------------|-------------|------------|-----------------|
| SZ1510S     | Fixing Block 40 vario | 40 - Slot 8 | 27         | 2-8 mm panels   |
| SZ1512S     | Fixing Block 40/2     | 40 - Slot 8 | 19         | 2 mm panels     |
| SZ1514S     | Fixing Block 40/4     | 40 - Slot 8 | 16         | 4 mm panels     |
| SZ1516S     | Fixing Block 40/6     | 40 - Slot 8 | 14         | 6 mm panels     |
| SZ1518S     | Fixing Block 40/8     | 40 - Slot 8 | 10         | 8 mm panels     |