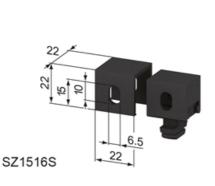

#### **General Data**

| Designation | Description           | System      | Weight (g) | Compatible with |
|-------------|-----------------------|-------------|------------|-----------------|
| SZ1510S     | Fixing Block 40 vario | 40 - Slot 8 | 27         | 2-8 mm panels   |
| SZ1512S     | Fixing Block 40/2     | 40 - Slot 8 | 19         | 2 mm panels     |
| SZ1514S     | Fixing Block 40/4     | 40 - Slot 8 | 16         | 4 mm panels     |
| SZ1516S     | Fixing Block 40/6     | 40 - Slot 8 | 14         | 6 mm panels     |
| SZ1518S     | Fixing Block 40/8     | 40 - Slot 8 | 10         | 8 mm panels     |