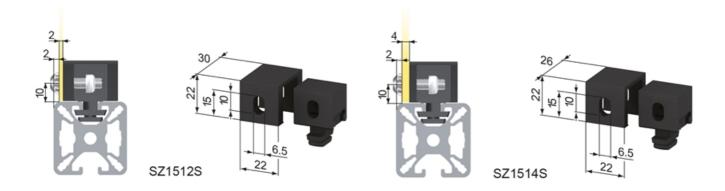

### **Fixing Blocks**

Application:

To mount panels to profiles with a t-slot width of 8mm. An M6 screw is required for installation. SZ1512S for 2 mm panels. SZ1514S for 4 mm panels. SZ1516S for 6 mm panels. SZ1518S for 8 mm panels. SZ1510S facilitate the entire 2-8 mm range of panels.

#### **General Data**

| Designation | Description           | System      | Weight (g) | Compatible with |
|-------------|-----------------------|-------------|------------|-----------------|
| SZ1510S     | Fixing Block 40 vario | 40 - Slot 8 | 27         | 2-8 mm panels   |
| SZ1512S     | Fixing Block 40/2     | 40 - Slot 8 | 19         | 2 mm panels     |
| SZ1514S     | Fixing Block 40/4     | 40 - Slot 8 | 16         | 4 mm panels     |
| SZ1516S     | Fixing Block 40/6     | 40 - Slot 8 | 14         | 6 mm panels     |
| SZ1518S     | Fixing Block 40/8     | 40 - Slot 8 | 10         | 8 mm panels     |