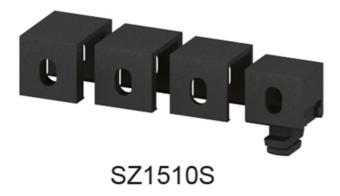

#### Acc.:

SZ1510S fixing block 40 Vario is a complete set. It includes four different sized, removable caps to accommodate panels with 2-8 mm thickness.

Material: PA, black System: 40 - Slot 8 Type: Fixing Blocks/Fastening Elements

#### **General Data**

| Designation | Description           | System      | Weight (g) | Compatible with |
|-------------|-----------------------|-------------|------------|-----------------|
| SZ1510S     | Fixing Block 40 vario | 40 - Slot 8 | 27         | 2-8 mm panels   |
| SZ1512S     | Fixing Block 40/2     | 40 - Slot 8 | 19         | 2 mm panels     |
| SZ1514S     | Fixing Block 40/4     | 40 - Slot 8 | 16         | 4 mm panels     |
| SZ1516S     | Fixing Block 40/6     | 40 - Slot 8 | 14         | 6 mm panels     |
| SZ1518S     | Fixing Block 40/8     | 40 - Slot 8 | 10         | 8 mm panels     |