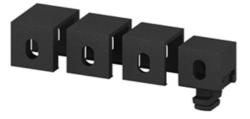

### **Fixing Blocks**

Application:

To mount panels to profiles with a t-slot width of 8mm. An M6 screw is required for installation. SZ1512S for 2 mm panels. SZ1514S for 4 mm panels. SZ1516S for 6 mm panels. SZ1518S for 8 mm panels. SZ1510S facilitate the entire 2-8 mm range of panels.

#### Acc.:

SZ1510S fixing block 40 Vario is a complete set. It includes four different sized, removable caps to accommodate panels with 2-8 mm thickness.

Material: PA, black System: 40 - Slot 8 Type: Fixing Blocks/Fastening Elements