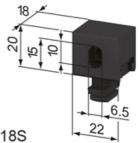

# **Fixing Blocks**

SZ1518S

Rollco A/S • Skomagervej 13 E • 7100 Vejle • Danmark Tel. +45 75 52 26 66 • info@rollco.dk • CVR-nr. 26919010 Every care has been taken to ensure the accuracy of the information in this document, but we take no liability for any errors or omissions. We reserve the right to make changes without prior notice.

#### **General Data**

| Designation | Description           | System      | Weight (g) | Compatible with |
|-------------|-----------------------|-------------|------------|-----------------|
| SZ1510S     | Fixing Block 40 vario | 40 - Slot 8 | 27         | 2-8 mm panels   |
| SZ1512S     | Fixing Block 40/2     | 40 - Slot 8 | 19         | 2 mm panels     |
| SZ1514S     | Fixing Block 40/4     | 40 - Slot 8 | 16         | 4 mm panels     |
| SZ1516S     | Fixing Block 40/6     | 40 - Slot 8 | 14         | 6 mm panels     |
| SZ1518S     | Fixing Block 40/8     | 40 - Slot 8 | 10         | 8 mm panels     |