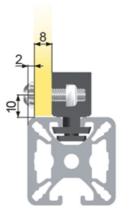

### **Fixing Blocks**

Application:

To mount panels to profiles with a t-slot width of 8mm. An M6 screw is required for installation. SZ1512S for 2 mm panels. SZ1514S for 4 mm panels. SZ1516S for 6 mm panels. SZ1518S for 8 mm panels. SZ1510S facilitate the entire 2-8 mm range of panels.

#### **General Data**

| Designation | Description           | System      | Weight (g) | Compatible with |
|-------------|-----------------------|-------------|------------|-----------------|
| SZ1510S     | Fixing Block 40 vario | 40 - Slot 8 | 27         | 2-8 mm panels   |
| SZ1512S     | Fixing Block 40/2     | 40 - Slot 8 | 19         | 2 mm panels     |
| SZ1514S     | Fixing Block 40/4     | 40 - Slot 8 | 16         | 4 mm panels     |
| SZ1516S     | Fixing Block 40/6     | 40 - Slot 8 | 14         | 6 mm panels     |
| SZ1518S     | Fixing Block 40/8     | 40 - Slot 8 | 10         | 8 mm panels     |