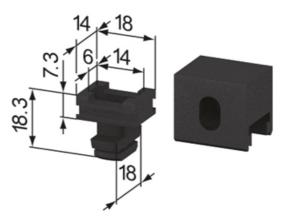

## Insert for SZ1510S

Rollco A/S • Skomagervej 13 E • 7100 Vejle • Danmark Tel. +45 75 52 26 66 • info@rollco.dk • CVR-nr. 26919010 Page Every care has been taken to ensure the accuracy of the information in this document, but we take no liability for any errors or omissions. We reserve the right to make changes without prior notice