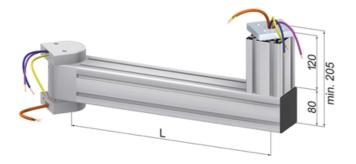

## **Cable Joints**

Application:

Together with the cable arm, the cable joint forms an ideal unit for running electrical data or control cables from switch box/control cabinets to the control desk. The cable runs entirely in the profile, providing the best possible protection to the cables.