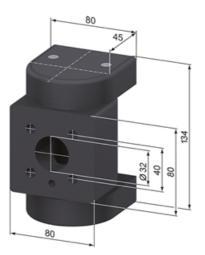

## **General Data**

| Designation | Description                 | Material                    | Weight (kg) |
|-------------|-----------------------------|-----------------------------|-------------|
| SA5200N     | Cable Joint 80, natural     | Aluminium, natural anodized | 1.87        |
| SA5200S     | Cable Joint 80, black       | Aluminium, black anodized   | 1.87        |
| SZ1720V     | Fixing Set For Cable Joints | -                           | -           |