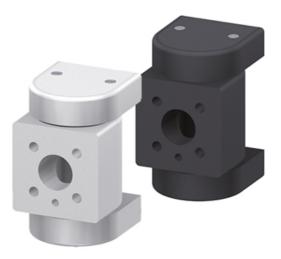

## **General Data**

| Designation | Description                 | Material                    | Weight (kg) |
|-------------|-----------------------------|-----------------------------|-------------|
| SA5200N     | Cable Joint 80, natural     | Aluminium, natural anodized | 1.87        |
| SA5200S     | Cable Joint 80, black       | Aluminium, black anodized   | 1.87        |
| SZ1720V     | Fixing Set For Cable Joints | -                           | -           |