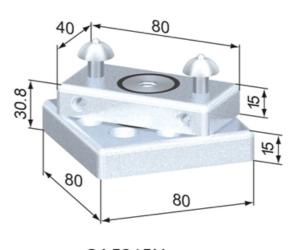

SA5225N

SA5215N

## **General Data**

| Designation | Description        | Material                                            | Weight (kg) |
|-------------|--------------------|-----------------------------------------------------|-------------|
| SA5225N     | Turntable 40       | Steel, zinc-plated                                  | 1.03        |
| SA5215N     | Turntable 80       | Steel, zinc-plated                                  | 1.03        |
| SA5250N     | Turntable 80, open | Aluminium, natural anodized; Glide bearing: plastic | 0.99        |