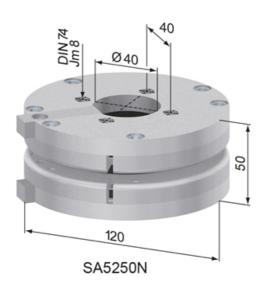

## Application:

The turntables are used to construct moving swivel arms. The turntable 80 allows for cable runs in the open profiles to enter the turntable through the core hole.

**System:** 40 - Slot 8

## **General Data**

| Designation | Description        | Material                                            | Weight (kg) |
|-------------|--------------------|-----------------------------------------------------|-------------|
| SA5225N     | Turntable 40       | Steel, zinc-plated                                  | 1.03        |
| SA5215N     | Turntable 80       | Steel, zinc-plated                                  | 1.03        |
| SA5250N     | Turntable 80, open | Aluminium, natural anodized; Glide bearing: plastic | 0.99        |