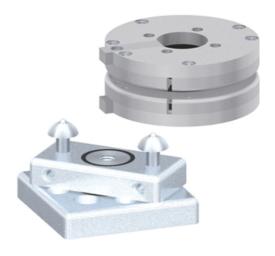

## Application:

The turntables are used to construct moving swivel arms. The turntable 80 allows for cable runs in the open profiles to enter the turntable through the core hole.

**System:** 40 - Slot 8

SA5225N

SA5215N