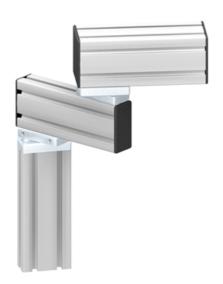

## **Turntables**

## Application:

The turntables are used to construct moving swivel arms. The turntable 80 allows for cable runs in the open profiles to enter the turntable through the core hole.

**System:** 40 - Slot 8

SA5225N

SA5215N