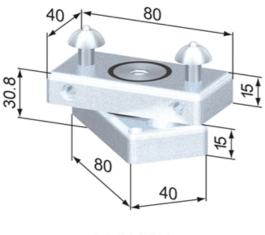

SA5225N

SA5215N

## **General Data**

| Designation | Description        | Material                                            | Weight (kg) |
|-------------|--------------------|-----------------------------------------------------|-------------|
| SA5225N     | Turntable 40       | Steel, zinc-plated                                  | 1.03        |
| SA5215N     | Turntable 80       | Steel, zinc-plated                                  | 1.03        |
| SA5250N     | Turntable 80, open | Aluminium, natural anodized; Glide bearing: plastic | 0.99        |