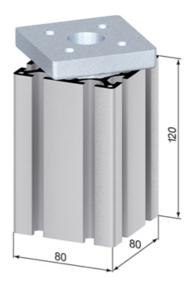

## Application:

The turntable set forms an ideal unit for creating swivel arms for monitors, control desks, etc. The turntable set 80 is installed in a section of profile 80 x 80 round, 120 mm long, and is supplied complete.