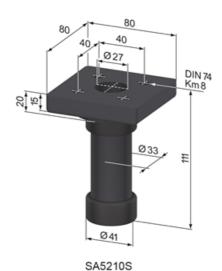

## **General Data**

| Designation | Description               | Material                             | Weight (g) |
|-------------|---------------------------|--------------------------------------|------------|
| SA5220N     | Turntable Set 40, natural | Steel, zinc-plated; POM, black       | 474        |
| SA5220S     | Turntable Set 40, black   | Steel, zinc-plated black; POM, black | 474        |
| SA5210N     | Turntable Set 80, natural | Steel, zinc-plated; POM, black       | 800        |
| SA5210S     | Turntable Set 80, black   | Steel, zinc-plated black; POM, black | 800        |