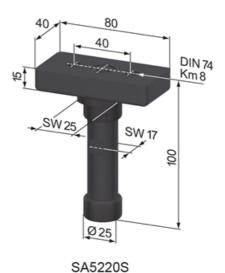

## **General Data**

| Designation | Description               | Material                             | Weight (g) |
|-------------|---------------------------|--------------------------------------|------------|
| SA5220N     | Turntable Set 40, natural | Steel, zinc-plated; POM, black       | 474        |
| SA5220S     | Turntable Set 40, black   | Steel, zinc-plated black; POM, black | 474        |
| SA5210N     | Turntable Set 80, natural | Steel, zinc-plated; POM, black       | 800        |
| SA5210S     | Turntable Set 80, black   | Steel, zinc-plated black; POM, black | 800        |