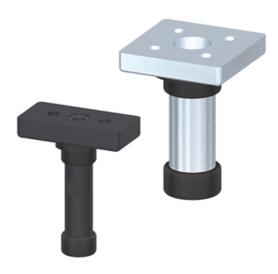

## Application:

The turntable set forms an ideal unit for creating swivel arms for monitors, control desks, etc. The turntable set 80 is installed in a section of profile 80 x 80 round, 120 mm long, and is supplied complete.

System: 40 - Slot 8

SA5220N