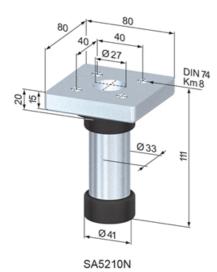

## **General Data**

| Designation | Description               | Material                             | Weight (g) |
|-------------|---------------------------|--------------------------------------|------------|
| SA5220N     | Turntable Set 40, natural | Steel, zinc-plated; POM, black       | 474        |
| SA5220S     | Turntable Set 40, black   | Steel, zinc-plated black; POM, black | 474        |
| SA5210N     | Turntable Set 80, natural | Steel, zinc-plated; POM, black       | 800        |
| SA5210S     | Turntable Set 80, black   | Steel, zinc-plated black; POM, black | 800        |