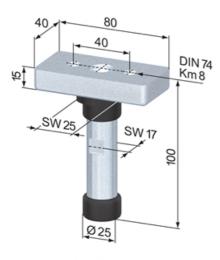

System: 40 - Slot 8

SA5220N

## **General Data**

| Designation | Description               | Material                             | Weight (g) |
|-------------|---------------------------|--------------------------------------|------------|
| SA5220N     | Turntable Set 40, natural | Steel, zinc-plated; POM, black       | 474        |
| SA5220S     | Turntable Set 40, black   | Steel, zinc-plated black; POM, black | 474        |
| SA5210N     | Turntable Set 80, natural | Steel, zinc-plated; POM, black       | 800        |
| SA5210S     | Turntable Set 80, black   | Steel, zinc-plated black; POM, black | 800        |