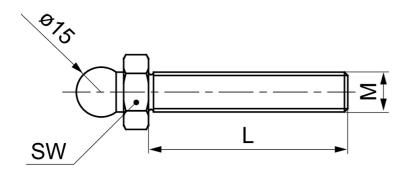

## **General Data**

| Designation | D  | L  | М  | Weight (g) | Max. Load (kg) |
|-------------|----|----|----|------------|----------------|
| PZ1366      | 39 | 40 | M8 | 53         | 350            |
| PZ1367      | 39 | 80 | M8 | 66         | 350            |

| Designation | SW (mm) |
|-------------|---------|
| PZ1366      | 14      |
| PZ1367      | 14      |