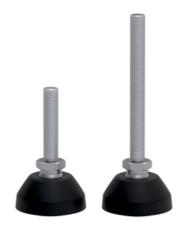

## **Knuckle Foot D40**

Swiveling and leveling knuckle feet for stable placement on uneven floors. Consists of threaded rod and base of plastic (PA) with anti-slip plate, without bolt-down holes.

Material: Base in plastic PA, threaded rod in steel.

## **General Data**

| Designation | D  | L  | М  | Weight (g) | Max. Load (kg) |
|-------------|----|----|----|------------|----------------|
| PZ1366      | 39 | 40 | M8 | 53         | 350            |
| PZ1367      | 39 | 80 | M8 | 66         | 350            |