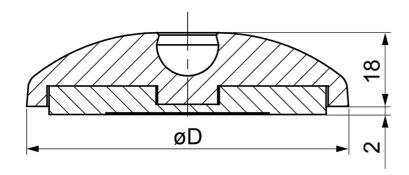

## **Knuckle Foot D40**

Swiveling and leveling knuckle feet for stable placement on uneven floors. Consists of threaded rod and base of plastic (PA) with anti-slip plate, without bolt-down holes.

Material: Base in plastic PA, threaded rod in steel.

## **General Data**

| Designation | D  | L  | М  | Weight (g) | Max. Load (kg) |
|-------------|----|----|----|------------|----------------|
| PZ1366      | 39 | 40 | M8 | 53         | 350            |
| PZ1367      | 39 | 80 | M8 | 66         | 350            |