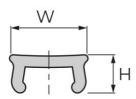

## **General Data**

**PP1111** 

SP7900N SZ1820N / SZ1820S

| Designation | Description      | System      | Material     | Colour             | W   |
|-------------|------------------|-------------|--------------|--------------------|-----|
| PP1111      | Cover profile 40 | 40 - Slot 8 | Plastic (PP) | Aluminium coloured | 9.1 |
| SP7900N     | Cover profile 40 | 40 - Slot 8 | Aluminium    | Aluminium          | 9   |
| SZ1820N     | Slot Profile 40  | 40 - Slot 8 | Plastic (PP) | Light grey         | 9   |
| SZ1820S     | Slot Profile 40  | 40 - Slot 8 | Plastic (PP) | Black              | 9   |

| Designation | н   | Length (mm) |
|-------------|-----|-------------|
| PP1111      | 5.1 | 2000        |
| SP7900N     | 4   | 3000        |
| SZ1820N     | 6   | 2000        |
| SZ1820S     | 6   | 2000        |