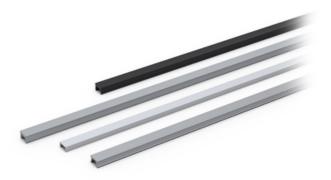

## **General Data**

**PP1111** 

SP7900N SZ1820N / SZ1820S

| Designation | Description      | System      | Material     | Colour             | W   |
|-------------|------------------|-------------|--------------|--------------------|-----|
| PP1111      | Cover profile 40 | 40 - Slot 8 | Plastic (PP) | Aluminium coloured | 9.1 |
| SP7900N     | Cover profile 40 | 40 - Slot 8 | Aluminium    | Aluminium          | 9   |
| SZ1820N     | Slot Profile 40  | 40 - Slot 8 | Plastic (PP) | Light grey         | 9   |
| SZ1820S     | Slot Profile 40  | 40 - Slot 8 | Plastic (PP) | Black              | 9   |

| Designation | н   | Length (mm) |
|-------------|-----|-------------|
| PP1111      | 5.1 | 2000        |
| SP7900N     | 4   | 3000        |
| SZ1820N     | 6   | 2000        |
| SZ1820S     | 6   | 2000        |