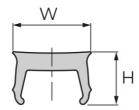

## **General Data**

**PP1111** 

SP7900N SZ1820N / SZ1820S

| Designation | Description      | System      | Material     | Colour             | W   |
|-------------|------------------|-------------|--------------|--------------------|-----|
| PP1111      | Cover profile 40 | 40 - Slot 8 | Plastic (PP) | Aluminium coloured | 9.1 |
| SP7900N     | Cover profile 40 | 40 - Slot 8 | Aluminium    | Aluminium          | 9   |
| SZ1820N     | Slot Profile 40  | 40 - Slot 8 | Plastic (PP) | Light grey         | 9   |
| SZ1820S     | Slot Profile 40  | 40 - Slot 8 | Plastic (PP) | Black              | 9   |

| Designation | н   | Length (mm) |
|-------------|-----|-------------|
| PP1111      | 5.1 | 2000        |
| SP7900N     | 4   | 3000        |
| SZ1820N     | 6   | 2000        |
| SZ1820S     | 6   | 2000        |